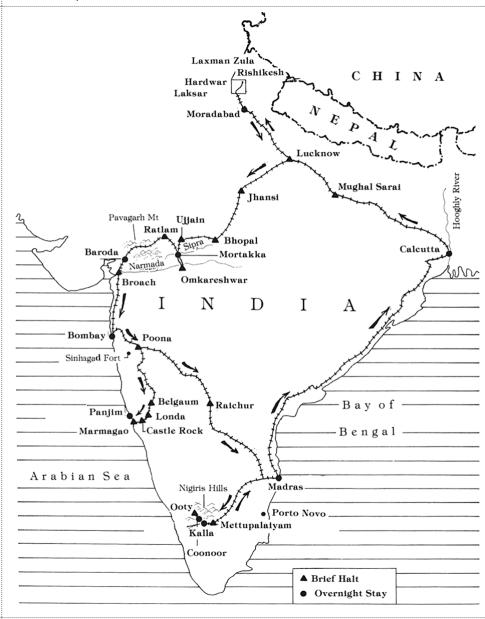

1924 Aug 1?

1924 Aug 2

Bombay to Poona

Start by train from Poona ~noon

| 1924 Aug 3           | arv. Raichur to Madras, arv. 9:30 P.M.                                                                   |
|----------------------|----------------------------------------------------------------------------------------------------------|
| 1924 Aug 5           | dep. Madras 6:30 P.M. to Mettupalaiyam                                                                   |
| 1924 Aug 6           | dep. Mettupalaiyam 12:45 P.M. to Ooty, arv. 3:30 P.M.; dep. 6:20 P.M. to Coonoor, arv. 7:45 P.M.         |
| 1924 Aug 7           | dep. Coonoor 7:20 A.M. walking to Kalla; by train to Mettupalaiyam & on                                  |
| 1924 Aug 8           | arv. Madras 8:30 A.M.                                                                                    |
| 1924 Aug 9           | dep. Madras 8 A.M. by train                                                                              |
| 1924 Aug 10          | in train                                                                                                 |
| 1924 Aug 11          | arv. Calcutta 5 P.M.                                                                                     |
| 1924 Aug 12          | visit Dakshineshwar by boat; then dep. Calcutta 7:30 P.M. by train                                       |
| 1924 Aug 13          | in train to Mughal Sarai & on                                                                            |
| 1924 Aug 14          | arv. Hardwar; visit Rishikesh, Laxman Zula by car                                                        |
| 1924 Aug 15          | dep. Hardwar 9 A.M. on foot to Pathri                                                                    |
| 1924 Aug 16          | dep. Pathri 5:45 A.M. on foot to Laksar, arv. 1 P.M.                                                     |
| 1924 Aug 18          | dep. Laksar 1:30 P.M. by train to Moradabad, arv. 6 P.M.                                                 |
| 1924 Aug 19          | Moradabad to Lucknow & on                                                                                |
| 1924 Aug 20          | in train to Jhansi, Bhopal                                                                               |
| 1924 Aug 21          | dep. Bhopal by train                                                                                     |
| 1924 Aug 22          | arv. Ratlam & on to Baroda, arv. 8 P.M.                                                                  |
| 1924 Aug 24          | dep. Baroda 10 P.M. by train                                                                             |
| 1924 Aug 25          | in train to Nagda, Ratlam, Ujjain, arv. 1 P.M.; dep. 4 P.M. to Mortakka, arv. 10 P.M.                    |
| 1924 Aug 26          | Mortakka by bullock cart to Mandhata (Omkareshwar); ret. Mortakka, arv. 10 P.M., dep. by train to Baroda |
| 1924 Aug 27          | Ratlam to Baroda, arv. 8 P.M.                                                                            |
| 1924 Aug 28          | dep. Baroda 4 P.M. walking to Pavagarh                                                                   |
| 1924 Aug 29          | Pavagarh to Baroda, arv. 8:15 p.m.                                                                       |
| 1924 Aug 30          | Baroda to Broach                                                                                         |
| 1924 Sep 9           | Broach to Bombay                                                                                         |
| 1924 Sep             | Possibly Bombay to Ahmednagar                                                                            |
| 1924 Sep 13          | may have been in Ahmednagar and went to Poona from there                                                 |
| 1924 Sep 14          | Bombay by train to Poona, Londa, Castle Rock, Marmagao, by boat to Panjim (for 3 days)                   |
| 1924 Sep ~19         | ret. to Bombay                                                                                           |
| 1924 Oct-Nov         | Frequent visits to Ahmednagar from Bombay                                                                |
| 1924 Nov 2           | at Ahmednagar, going to Poona                                                                            |
| 1924 Nov 7           | at Bombay, going to Poona                                                                                |
| 1924 Nov 18          | at Meherabad; one week of silence                                                                        |
| 1924 Dec 1st<br>week | Meherabad to Bombay, Bharucha Building                                                                   |
|                      |                                                                                                          |