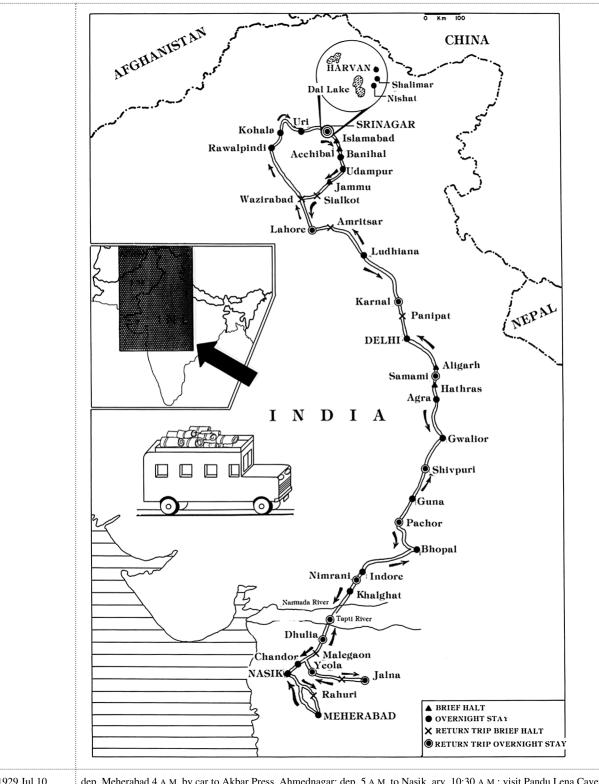

1924 Aug 1?

1924 Aug 2

Bombay to Poona

Start by train from Poona ~noon

| 1924 Aug 3           | arv. Raichur to Madras, arv. 9:30 P.M.                                                                   |
|----------------------|----------------------------------------------------------------------------------------------------------|
| 1924 Aug 5           | dep. Madras 6:30 P.M. to Mettupalaiyam                                                                   |
| 1924 Aug 6           | dep. Mettupalaiyam 12:45 P.M. to Ooty, arv. 3:30 P.M.; dep. 6:20 P.M. to Coonoor, arv. 7:45 P.M.         |
| 1924 Aug 7           | dep. Coonoor 7:20 A.M. walking to Kalla; by train to Mettupalaiyam & on                                  |
| 1924 Aug 8           | arv. Madras 8:30 A.M.                                                                                    |
| 1924 Aug 9           | dep. Madras 8 A.M. by train                                                                              |
| 1924 Aug 10          | in train                                                                                                 |
| 1924 Aug 11          | arv. Calcutta 5 P.M.                                                                                     |
| 1924 Aug 12          | visit Dakshineshwar by boat; then dep. Calcutta 7:30 P.M. by train                                       |
| 1924 Aug 13          | in train to Mughal Sarai & on                                                                            |
| 1924 Aug 14          | arv. Hardwar; visit Rishikesh, Laxman Zula by car                                                        |
| 1924 Aug 15          | dep. Hardwar 9 A.M. on foot to Pathri                                                                    |
| 1924 Aug 16          | dep. Pathri 5:45 A.M. on foot to Laksar, arv. 1 P.M.                                                     |
| 1924 Aug 18          | dep. Laksar 1:30 P.M. by train to Moradabad, arv. 6 P.M.                                                 |
| 1924 Aug 19          | Moradabad to Lucknow & on                                                                                |
| 1924 Aug 20          | in train to Jhansi, Bhopal                                                                               |
| 1924 Aug 21          | dep. Bhopal by train                                                                                     |
| 1924 Aug 22          | arv. Ratlam & on to Baroda, arv. 8 P.M.                                                                  |
| 1924 Aug 24          | dep. Baroda 10 P.M. by train                                                                             |
| 1924 Aug 25          | in train to Nagda, Ratlam, Ujjain, arv. 1 P.M.; dep. 4 P.M. to Mortakka, arv. 10 P.M.                    |
| 1924 Aug 26          | Mortakka by bullock cart to Mandhata (Omkareshwar); ret. Mortakka, arv. 10 P.M., dep. by train to Baroda |
| 1924 Aug 27          | Ratlam to Baroda, arv. 8 P.M.                                                                            |
| 1924 Aug 28          | dep. Baroda 4 P.M. walking to Pavagarh                                                                   |
| 1924 Aug 29          | Pavagarh to Baroda, arv. 8:15 p.m.                                                                       |
| 1924 Aug 30          | Baroda to Broach                                                                                         |
| 1924 Sep 9           | Broach to Bombay                                                                                         |
| 1924 Sep             | Possibly Bombay to Ahmednagar                                                                            |
| 1924 Sep 13          | may have been in Ahmednagar and went to Poona from there                                                 |
| 1924 Sep 14          | Bombay by train to Poona, Londa, Castle Rock, Marmagao, by boat to Panjim (for 3 days)                   |
| 1924 Sep ~19         | ret. to Bombay                                                                                           |
| 1924 Oct-Nov         | Frequent visits to Ahmednagar from Bombay                                                                |
| 1924 Nov 2           | at Ahmednagar, going to Poona                                                                            |
| 1924 Nov 7           | at Bombay, going to Poona                                                                                |
| 1924 Nov 18          | at Meherabad; one week of silence                                                                        |
| 1924 Dec 1st<br>week | Meherabad to Bombay, Bharucha Building                                                                   |
|                      |                                                                                                          |