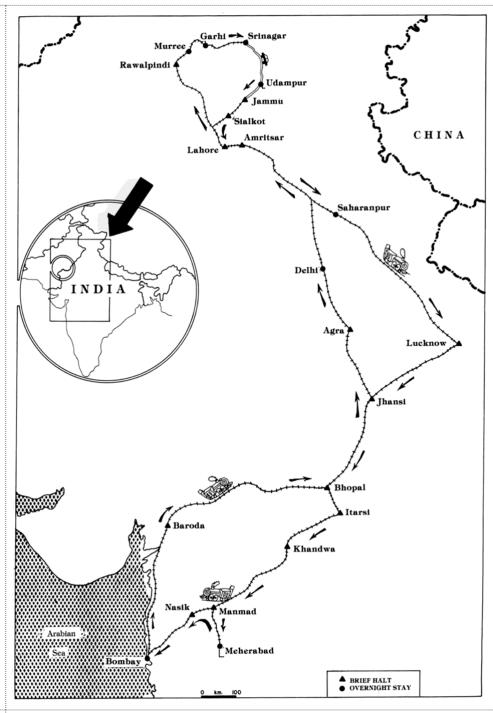

| 1922 May 22 | Poona to Chinchwad, arv. Khind 2 P.M., Talegaon                     |
|-------------|---------------------------------------------------------------------|
| 1922 May 23 | dep. Talegaon 5 A.M. to Kamshet, arv. 9 A.M.                        |
| 1922 May 24 | dep. Kamshet 5 A.M. to Lonavla to Khandala                          |
| 1922 May 25 | Khandala to Khopoli, dep. 9 P.M. to Chauk, arv. 2 A.M.              |
| 1922 May 26 | dep. Chauk 4 P.M. to Panvel, arv. 9 P.M.                            |
| 1922 May 27 | Panvel by truck to Mumbra to Bombay, arv. 4 P.M.                    |
| 1922 Jun 7  | Manzil-e-Meem stay begins                                           |
| 1922 Jul 28 | Bombay to Sakori                                                    |
| 1922 Jul 31 | Sakori to Bombay                                                    |
| 1922 Aug 26 | Bombay to Borivli to Ghodbunder                                     |
| 1922 Aug 27 | ret. to Bombay                                                      |
| 1922 Sep 11 | dep. Bombay by train for Ajmer                                      |
| 1922 Sep 12 | arv. Ajmer                                                          |
| 1922 Sep 18 | visit Pushkar; dep. Ajmer by night train                            |
| 1922 Sep 19 | arv. Bombay                                                         |
| 1922 Oct 8  | visit Juhu for a few days, & ret. to Bombay                         |
| 1922 Oct 14 | dep. Bombay 10 Р.М.                                                 |
| 1922 Oct 15 | arv. Sakori early A.M.; dep. at night to Ahmednagar, arv. late P.M. |

| 1922 Oct 16  | Ahmednagar to Bombay by train                                                                                                                       |
|--------------|-----------------------------------------------------------------------------------------------------------------------------------------------------|
| 1922 Oct 17  | arv. Bombay 8:30 A.M.                                                                                                                               |
| 1922 Oct 30  | visit Kalyan, Malanggad early morning by train; ret. to Bombay, arv. 5:30 P.M.                                                                      |
| 1922 Nov–Dec | in Bombay, Manzil-e-Meem                                                                                                                            |
|              |                                                                                                                                                     |
| 1923 Jan     | in Bombay, Manzil-e-Meem                                                                                                                            |
| 1923 Apr 13  | dep. Bombay ~1:30 A.M. to visit Kalyan, arv. afternoon; ret. to Bombay by train                                                                     |
| 1923 Apr 19  | dep. Bombay night on Raichur passenger train                                                                                                        |
| 1923 Apr 20  | arv. Poona, dep. 7:30 A.M. by train to Ahmednagar                                                                                                   |
| 1923 Apr 30  | dep. Ahmednagar walking to Happy Valley                                                                                                             |
| 1923 May 3–4 | dep. Happy Valley 11:30 P.M. walking to Ahmednagar, arv. 2 A.M.                                                                                     |
| 1923 May 4   | Khushru Quarters, Ahmednagar walking to Meherabad                                                                                                   |
| 1923 May 8   | Meherabad to Ahmednagar                                                                                                                             |
| 1923 May 11  | Khushru Quarters walking to Ahmednagar railway station and local dharamshala                                                                        |
| 1923 May 13  | Ahmednagar dharamshala walking to Meherabad                                                                                                         |
|              | Quetta Trip, 1923                                                                                                                                   |
| 1923 May 25  | dep. Meherabad 10:30 A.M. walking to Ahmednagar railway station; dep. 12:30 P.M. by train to Ankai; arv. Manmad early evening, dep. 8 P.M. by train |
| 1923 May 26  | in train to Sanchi & on                                                                                                                             |
| 1923 May 27  | arv. Agra                                                                                                                                           |
| 1923 May 28  | Agra to Mathura                                                                                                                                     |
| 1923 May 29  | Mathura to Delhi & on                                                                                                                               |
| 1923 May 30  | arv. Bhatinda to Samasata & on                                                                                                                      |
| 1923 May 31  | arv. Karachi                                                                                                                                        |
| 1923 Jun 4   | visit Malir                                                                                                                                         |
| 1923 Jun 7   | dep. Karachi by train                                                                                                                               |
| 1923 Jun 8   | arv. Quetta via Sibi, Mach                                                                                                                          |
| 1923 Jun 21  | visit Urak                                                                                                                                          |
| 1923 Jun 25  | dep. Quetta by train                                                                                                                                |
| 1923 Jun 26  | change trains Hyderabad (Sind) to Marwar & on                                                                                                       |
| 1923 Jun 27  | arv. Ahmedabad 9:30 p.m.                                                                                                                            |
| 1923 Jul 1   | Ahmedabad to Jetalpur walking, arv. 7:45 A.M.; dep. 5:30 P.M. to Barejadi, arv. at sunset                                                           |
| 1923 Jul 2   | dep. Barejadi 4 A.M. to Kaira; to Mehmadabad, arv. ~7:15 P.M.; dep. 11 P.M. by train                                                                |
| 1923 Jul 3   | arv. Broach 3:30 A.M.; dep. 4 P.M. by boat to Ankleshwar, arv. 8:30 P.M.                                                                            |
| 1923 Jul 4   | dep. Ankleshwar 4 A.M. by train to Surat, arv. 6 A.M.                                                                                               |
| 1923 Jul 5   | dep. Surat 4 A.M. to Sachin, arv. 9 A.M., to Navsari, arv. 5:30 P.M.                                                                                |
| 1923 Jul 6   | dep. Navsari 10 P.M. by train to Bombay                                                                                                             |
|              |                                                                                                                                                     |

| <del></del> |                                                                                                                                            |
|-------------|--------------------------------------------------------------------------------------------------------------------------------------------|
| 1923 Jul 7  | arv. Bombay 5:30 A.M.; dep. 7:25 A.M. by train to Nasik, arv. 2:45 P.M.                                                                    |
| 1923 Jul 9  | dep. Nasik 7:30 A.M. by train to Manmad, arv. 10:30 A.M.; dep. 12:15 P.M. by train to Dhond, Ahmednagar, arv. 5:30 P.M.; walk to Meherabad |
| 1923 Jul 12 | dep. Meherabad walking to Ahmednagar railway station; dep. 12:45 P.M. by train to Bombay, arv. Manmad 5:30 P.M., dep. 7:30 P.M.            |
| 1923 Jul 13 | arv. Bombay 4:30 A.M.                                                                                                                      |
| 1923 Aug 16 | Bombay to Lonavla by train                                                                                                                 |
| 1923 Aug 22 | dep. Lonavla 5 P.M. by car to Poona                                                                                                        |
| 1923 Aug 23 | Poona to Lonavla to Poona                                                                                                                  |
| 1923 Aug 27 | visit Saswad                                                                                                                               |
| 1923 Aug 30 | visit Kirkee to Bombay                                                                                                                     |
| 1923 Sep 3  | Irani Mansion stay begins                                                                                                                  |
|             | Walking trip to Sakori, 1923                                                                                                               |
| 1923 Oct 19 | Bombay to Ghatkopar                                                                                                                        |
| 1923 Oct 20 | dep. Ghatkopar 4 A.M. to Mulund to Thana                                                                                                   |
| 1923 Oct 21 | dep. Thana 5 A.M. to Kolshet, Bhiwandi, dep. 5 P.M. to Padgha                                                                              |
| 1923 Oct 22 | dep. Padgha 4 P.M. to Asangaon, arv. 8 P.M.                                                                                                |
| 1923 Oct 23 | Asangaon to Shahapur, dep. 3:45 P.M. to Khardi, arv. 6:40 P.M.                                                                             |
| 1923 Oct 24 | dep. Khardi 4 A.M. to Kasara                                                                                                               |
| 1923 Oct 25 | Kasara to Igatpuri, arv. 8:45 P.M.                                                                                                         |
| 1923 Oct 26 | dep. Igatpuri 4 P.M. to Ghoti                                                                                                              |
| 1923 Oct 27 | dep. Ghoti 3 A.M. to Bari; to Bhandardara by car, arv. 1:30 P.M.; ret. to Bari in the evening                                              |
| 1923 Oct 28 | Bari to Rajur                                                                                                                              |
| 1923 Oct 29 | dep. Rajur 4 A.M. to Akola, arv. 3 P.M.                                                                                                    |
| 1923 Oct 30 | dep. Akola 3:30 A.M. to Sangamner to Nimbgaon Jali, arv. 9 P.M.                                                                            |
| 1923 Oct 31 | dep. Nimbgaon Jali 10 A.M. to Loni; dep. 5:30 P.M. to Bableshwar, arv. sunset                                                              |
| 1923 Nov 1  | mandali sent to Sakori                                                                                                                     |
| 1923 Nov 2  | dep. Bableshwar 6:30 A.M. by truck to Ahmednagar, arv. 2 P.M.                                                                              |
|             | Karachi Trip, 1923                                                                                                                         |
| 1923 Nov 11 | dep. Ahmednagar 12:30 P.M. by train to Manmad & on                                                                                         |
| 1923 Nov 12 | in train to Jalgaon, Amalner; arv. Surat 7:30 P.M., change trains & on at 10 P.M.                                                          |
| 1923 Nov 13 | arv. Ahmedabad early morning; dep. 8:50 A.M. on Delhi Mail, Marwar at 7 P.M. & on                                                          |
| 1923 Nov 14 | arv. Hyderabad (Sind) 12:30 P.M. to Karachi, arv. 6:30 P.M., to Halt Ho Bungalow                                                           |
| 1923 Nov 22 | sail in the afternoon from Karachi to Bombay on ship Vita                                                                                  |
| 1923 Nov 23 | on ship touch Kutch-Mandvi, pass Dwarka at 12:30 P.M., Porbandar, arv. 4:30 P.M. & on                                                      |
| 1923 Nov 24 | arv. Bombay, by train to Khandala, on foot & by car to Lonavla                                                                             |
| 1923 Nov 29 | dep. Lonavla 8:30 P.M. by train to Poona                                                                                                   |
| 1923 Nov 30 | Poona to Sholapur                                                                                                                          |
| <u> </u>    |                                                                                                                                            |

| 1923 Nov 31   | dep. Sholapur by night train                                                                                          |
|---------------|-----------------------------------------------------------------------------------------------------------------------|
| 1923 Dec 1    | arv. Dhond 4 A.M. & on to Visapur to Akolner                                                                          |
| 1923 Dec 2    | dep. Akolner evening walking to Meherabad, arv. late at night                                                         |
| 1923 Dec end, | Meherabad to Poona for 1–2 days & ret. to Meherabad                                                                   |
| 1923 Dec 31   | Meherabad to Ahmednagar railway station; dep. by morning train to Bombay, arv. evening; Bharucha Building stay begins |
| 1924 Jan      | in Bombay, Bharucha Building                                                                                          |
|               | Persia Trip, 1924                                                                                                     |
| 1924 Feb 22   | sail from Bombay 7:30 A.M. on ship Varela to Karachi                                                                  |
| 1924 Feb ~23  | arv. Karachi & continue on by sea                                                                                     |
| 1924 Feb ~26  | arv. Bushire, via Bahrain                                                                                             |
| 1924 Mar ~4   | Bushire by ship Baroja to Bandar Abbas, Bahrain, Lingeh, Henjam, Muscat & on                                          |
| 1924 Mar 7    | arv. Karachi                                                                                                          |
| 1924 Mar ~13  | Karachi to Hyderabad (Sind), Lucknow, Raxaul, Maghar                                                                  |
| 1924 Mar ~17  | Maghar to Kanpur                                                                                                      |
| 1924 Mar ~18  | Kanpur to Itarsi                                                                                                      |
| 1924 Mar ~24  | Itarsi to Meherabad                                                                                                   |
| 1924 Apr      | Ghamela Yoga at Meherabad                                                                                             |
| 1924 May 3    | visit Happy Valley & ret.                                                                                             |
| 1924 May 20   | Upasni Maharaj's birthday                                                                                             |
| 1924 May 26   | dep. Meherabad 5:30 A.M. by car to Toka to Aurangabad                                                                 |
| 1924 May 27   | dep. Aurangabad 5 A.M. to Ghodegaon to Meherabad                                                                      |
|               | Quetta Trip, 1924                                                                                                     |
|               |                                                                                                                       |

| 1924 Jun 2 | dep. Meherabad by train to Manmad, arv. 12:30 P.M., to Deolali, dep. 4:30 P.M. by tonga to Lahavit, arv. sunset; by train to Igatpuri & on |
|------------|--------------------------------------------------------------------------------------------------------------------------------------------|
| 1924 Jun 3 | arv. Bombay                                                                                                                                |
| 1924 Jun 6 | dep. Bombay by train                                                                                                                       |
| 1924 Jun 7 | in train to Ahmedabad, Marwar & on                                                                                                         |
| 1924 Jun 8 | arv. Hyderabad (Sind) & on                                                                                                                 |
| 1924 Jun 9 | to Sibi to Quetta, arv. 5 P.M.                                                                                                             |

|             | All-India Tour, 1924          |
|-------------|-------------------------------|
| 1924 Jul 25 | arv. Bombay                   |
| 1924 Jul 21 | dep. Karachi by train         |
| 1924 Jul 18 | visit Manghopir by car        |
| 1924 Jul 17 | arv. Karachi                  |
| 1924 Jul 16 | Quetta to Mach & on by train  |
| 1924 Jun 15 | Sukkur to Quetta, arv. 5 P.M. |
| 1924 Jun 14 | Quetta to Sukkur              |
|             |                               |