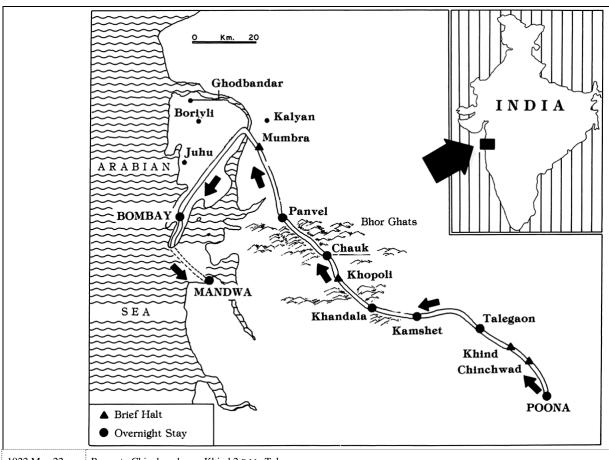

| 1922 May 22 | Poona to Chinchwad, arv. Khind 2 P.M., Talegaon                     |
|-------------|---------------------------------------------------------------------|
| 1922 May 23 | dep. Talegaon 5 A.M. to Kamshet, arv. 9 A.M.                        |
| 1922 May 24 | dep. Kamshet 5 A.M. to Lonavla to Khandala                          |
| 1922 May 25 | Khandala to Khopoli, dep. 9 P.M. to Chauk, arv. 2 A.M.              |
| 1922 May 26 | dep. Chauk 4 P.M. to Panvel, arv. 9 P.M.                            |
| 1922 May 27 | Panvel by truck to Mumbra to Bombay, arv. 4 P.M.                    |
| 1922 Jun 7  | Manzil-e-Meem stay begins                                           |
| 1922 Jul 28 | Bombay to Sakori                                                    |
| 1922 Jul 31 | Sakori to Bombay                                                    |
| 1922 Aug 26 | Bombay to Borivli to Ghodbunder                                     |
| 1922 Aug 27 | ret. to Bombay                                                      |
| 1922 Sep 11 | dep. Bombay by train for Ajmer                                      |
| 1922 Sep 12 | arv. Ajmer                                                          |
| 1922 Sep 18 | visit Pushkar; dep. Ajmer by night train                            |
| 1922 Sep 19 | arv. Bombay                                                         |
| 1922 Oct 8  | visit Juhu for a few days, & ret. to Bombay                         |
| 1922 Oct 14 | dep. Bombay 10 Р.М.                                                 |
| 1922 Oct 15 | arv. Sakori early A.M.; dep. at night to Ahmednagar, arv. late P.M. |