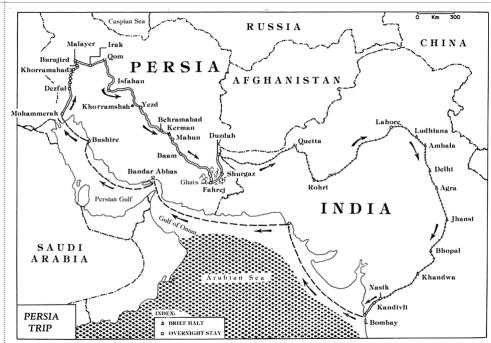

| 1923 Nov 31   | dep. Sholapur by night train                                                                                          |
|---------------|-----------------------------------------------------------------------------------------------------------------------|
| 1923 Dec 1    | arv. Dhond 4 A.M. & on to Visapur to Akolner                                                                          |
| 1923 Dec 2    | dep. Akolner evening walking to Meherabad, arv. late at night                                                         |
| 1923 Dec end, | Meherabad to Poona for 1–2 days & ret. to Meherabad                                                                   |
| 1923 Dec 31   | Meherabad to Ahmednagar railway station; dep. by morning train to Bombay, arv. evening; Bharucha Building stay begins |
| 1924 Jan      | in Bombay, Bharucha Building                                                                                          |
|               | Persia Trip, 1924                                                                                                     |
| 1924 Feb 22   | sail from Bombay 7:30 A.M. on ship Varela to Karachi                                                                  |
| 1924 Feb ~23  | arv. Karachi & continue on by sea                                                                                     |
| 1924 Feb ~26  | arv. Bushire, via Bahrain                                                                                             |
| 1924 Mar ~4   | Bushire by ship Baroja to Bandar Abbas, Bahrain, Lingeh, Henjam, Muscat & on                                          |
| 1924 Mar 7    | arv. Karachi                                                                                                          |
| 1924 Mar ~13  | Karachi to Hyderabad (Sind), Lucknow, Raxaul, Maghar                                                                  |
| 1924 Mar ~17  | Maghar to Kanpur                                                                                                      |
| 1924 Mar ~18  | Kanpur to Itarsi                                                                                                      |
| 1924 Mar ~24  | Itarsi to Meherabad                                                                                                   |
| 1924 Apr      | Ghamela Yoga at Meherabad                                                                                             |
| 1924 May 3    | visit Happy Valley & ret.                                                                                             |
| 1924 May 20   | Upasni Maharaj's birthday                                                                                             |
| 1924 May 26   | dep. Meherabad 5:30 A.M. by car to Toka to Aurangabad                                                                 |
| 1924 May 27   | dep. Aurangabad 5 A.M. to Ghodegaon to Meherabad                                                                      |
|               | Quetta Trip, 1924                                                                                                     |
|               |                                                                                                                       |

| 1924 Jun 2 | dep. Meherabad by train to Manmad, arv. 12:30 P.M., to Deolali, dep. 4:30 P.M. by tonga to Lahavit, arv. sunset; by train to Igatpuri & on |
|------------|--------------------------------------------------------------------------------------------------------------------------------------------|
| 1924 Jun 3 | arv. Bombay                                                                                                                                |
| 1924 Jun 6 | dep. Bombay by train                                                                                                                       |
| 1924 Jun 7 | in train to Ahmedabad, Marwar & on                                                                                                         |
| 1924 Jun 8 | arv. Hyderabad (Sind) & on                                                                                                                 |
| 1924 Jun 9 | to Sibi to Quetta, arv. 5 P.M.                                                                                                             |