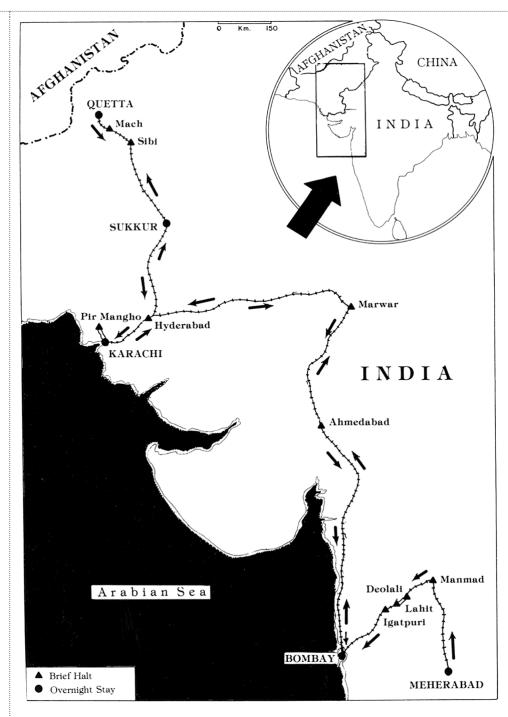

| 1923 Nov 31   | dep. Sholapur by night train                                                                                          |
|---------------|-----------------------------------------------------------------------------------------------------------------------|
| 1923 Dec 1    | arv. Dhond 4 A.M. & on to Visapur to Akolner                                                                          |
| 1923 Dec 2    | dep. Akolner evening walking to Meherabad, arv. late at night                                                         |
| 1923 Dec end, | Meherabad to Poona for 1–2 days & ret. to Meherabad                                                                   |
| 1923 Dec 31   | Meherabad to Ahmednagar railway station; dep. by morning train to Bombay, arv. evening; Bharucha Building stay begins |
| 1924 Jan      | in Bombay, Bharucha Building                                                                                          |
|               | Persia Trip, 1924                                                                                                     |
| 1924 Feb 22   | sail from Bombay 7:30 A.M. on ship Varela to Karachi                                                                  |
| 1924 Feb ~23  | arv. Karachi & continue on by sea                                                                                     |
| 1924 Feb ~26  | arv. Bushire, via Bahrain                                                                                             |
| 1924 Mar ~4   | Bushire by ship Baroja to Bandar Abbas, Bahrain, Lingeh, Henjam, Muscat & on                                          |
| 1924 Mar 7    | arv. Karachi                                                                                                          |
| 1924 Mar ~13  | Karachi to Hyderabad (Sind), Lucknow, Raxaul, Maghar                                                                  |
| 1924 Mar ~17  | Maghar to Kanpur                                                                                                      |
| 1924 Mar ~18  | Kanpur to Itarsi                                                                                                      |
| 1924 Mar ~24  | Itarsi to Meherabad                                                                                                   |
| 1924 Apr      | Ghamela Yoga at Meherabad                                                                                             |
| 1924 May 3    | visit Happy Valley & ret.                                                                                             |
| 1924 May 20   | Upasni Maharaj's birthday                                                                                             |
| 1924 May 26   | dep. Meherabad 5:30 A.M. by car to Toka to Aurangabad                                                                 |
| 1924 May 27   | dep. Aurangabad 5 A.M. to Ghodegaon to Meherabad                                                                      |
|               | Quetta Trip, 1924                                                                                                     |
|               |                                                                                                                       |

| 1924 Jun 2 | dep. Meherabad by train to Manmad, arv. 12:30 P.M., to Deolali, dep. 4:30 P.M. by tonga to Lahavit, arv. sunset; by train to Igatpuri & on |
|------------|--------------------------------------------------------------------------------------------------------------------------------------------|
| 1924 Jun 3 | arv. Bombay                                                                                                                                |
| 1924 Jun 6 | dep. Bombay by train                                                                                                                       |
| 1924 Jun 7 | in train to Ahmedabad, Marwar & on                                                                                                         |
| 1924 Jun 8 | arv. Hyderabad (Sind) & on                                                                                                                 |
| 1924 Jun 9 | to Sibi to Quetta, arv. 5 P.M.                                                                                                             |

|             | All-India Tour, 1924          |
|-------------|-------------------------------|
| 1924 Jul 25 | arv. Bombay                   |
| 1924 Jul 21 | dep. Karachi by train         |
| 1924 Jul 18 | visit Manghopir by car        |
| 1924 Jul 17 | arv. Karachi                  |
| 1924 Jul 16 | Quetta to Mach & on by train  |
| 1924 Jun 15 | Sukkur to Quetta, arv. 5 P.M. |
| 1924 Jun 14 | Quetta to Sukkur              |
|             |                               |