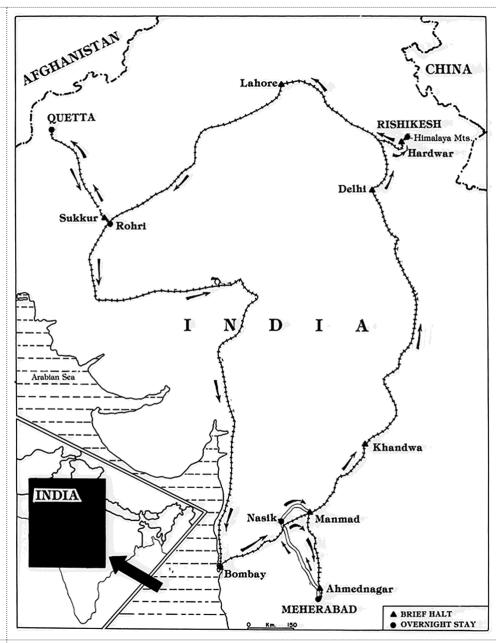

| 1922 Oct 16  | Ahmednagar to Bombay by train                                                                                                                       |
|--------------|-----------------------------------------------------------------------------------------------------------------------------------------------------|
| 1922 Oct 17  | arv. Bombay 8:30 A.M.                                                                                                                               |
| 1922 Oct 30  | visit Kalyan, Malanggad early morning by train; ret. to Bombay, arv. 5:30 P.M.                                                                      |
| 1922 Nov–Dec | in Bombay, Manzil-e-Meem                                                                                                                            |
|              |                                                                                                                                                     |
| 1923 Jan     | in Bombay, Manzil-e-Meem                                                                                                                            |
| 1923 Apr 13  | dep. Bombay ~1:30 A.M. to visit Kalyan, arv. afternoon; ret. to Bombay by train                                                                     |
| 1923 Apr 19  | dep. Bombay night on Raichur passenger train                                                                                                        |
| 1923 Apr 20  | arv. Poona, dep. 7:30 A.M. by train to Ahmednagar                                                                                                   |
| 1923 Apr 30  | dep. Ahmednagar walking to Happy Valley                                                                                                             |
| 1923 May 3–4 | dep. Happy Valley 11:30 P.M. walking to Ahmednagar, arv. 2 A.M.                                                                                     |
| 1923 May 4   | Khushru Quarters, Ahmednagar walking to Meherabad                                                                                                   |
| 1923 May 8   | Meherabad to Ahmednagar                                                                                                                             |
| 1923 May 11  | Khushru Quarters walking to Ahmednagar railway station and local dharamshala                                                                        |
| 1923 May 13  | Ahmednagar dharamshala walking to Meherabad                                                                                                         |
|              | Quetta Trip, 1923                                                                                                                                   |
| 1923 May 25  | dep. Meherabad 10:30 A.M. walking to Ahmednagar railway station; dep. 12:30 P.M. by train to Ankai; arv. Manmad early evening, dep. 8 P.M. by train |
| 1923 May 26  | in train to Sanchi & on                                                                                                                             |
| 1923 May 27  | arv. Agra                                                                                                                                           |
| 1923 May 28  | Agra to Mathura                                                                                                                                     |
| 1923 May 29  | Mathura to Delhi & on                                                                                                                               |
| 1923 May 30  | arv. Bhatinda to Samasata & on                                                                                                                      |
| 1923 May 31  | arv. Karachi                                                                                                                                        |
| 1923 Jun 4   | visit Malir                                                                                                                                         |
| 1923 Jun 7   | dep. Karachi by train                                                                                                                               |
| 1923 Jun 8   | arv. Quetta via Sibi, Mach                                                                                                                          |
| 1923 Jun 21  | visit Urak                                                                                                                                          |
| 1923 Jun 25  | dep. Quetta by train                                                                                                                                |
| 1923 Jun 26  | change trains Hyderabad (Sind) to Marwar & on                                                                                                       |
| 1923 Jun 27  | arv. Ahmedabad 9:30 p.m.                                                                                                                            |
| 1923 Jul 1   | Ahmedabad to Jetalpur walking, arv. 7:45 A.M.; dep. 5:30 P.M. to Barejadi, arv. at sunset                                                           |
| 1923 Jul 2   | dep. Barejadi 4 A.M. to Kaira; to Mehmadabad, arv. ~7:15 P.M.; dep. 11 P.M. by train                                                                |
| 1923 Jul 3   | arv. Broach 3:30 A.M.; dep. 4 P.M. by boat to Ankleshwar, arv. 8:30 P.M.                                                                            |
| 1923 Jul 4   | dep. Ankleshwar 4 A.M. by train to Surat, arv. 6 A.M.                                                                                               |
| 1923 Jul 5   | dep. Surat 4 A.M. to Sachin, arv. 9 A.M., to Navsari, arv. 5:30 P.M.                                                                                |
| 1923 Jul 6   | dep. Navsari 10 P.M. by train to Bombay                                                                                                             |
|              |                                                                                                                                                     |

| <del></del> |                                                                                                                                            |
|-------------|--------------------------------------------------------------------------------------------------------------------------------------------|
| 1923 Jul 7  | arv. Bombay 5:30 A.M.; dep. 7:25 A.M. by train to Nasik, arv. 2:45 P.M.                                                                    |
| 1923 Jul 9  | dep. Nasik 7:30 A.M. by train to Manmad, arv. 10:30 A.M.; dep. 12:15 P.M. by train to Dhond, Ahmednagar, arv. 5:30 P.M.; walk to Meherabad |
| 1923 Jul 12 | dep. Meherabad walking to Ahmednagar railway station; dep. 12:45 P.M. by train to Bombay, arv. Manmad 5:30 P.M., dep. 7:30 P.M.            |
| 1923 Jul 13 | arv. Bombay 4:30 A.M.                                                                                                                      |
| 1923 Aug 16 | Bombay to Lonavla by train                                                                                                                 |
| 1923 Aug 22 | dep. Lonavla 5 P.M. by car to Poona                                                                                                        |
| 1923 Aug 23 | Poona to Lonavla to Poona                                                                                                                  |
| 1923 Aug 27 | visit Saswad                                                                                                                               |
| 1923 Aug 30 | visit Kirkee to Bombay                                                                                                                     |
| 1923 Sep 3  | Irani Mansion stay begins                                                                                                                  |
|             | Walking trip to Sakori, 1923                                                                                                               |
| 1923 Oct 19 | Bombay to Ghatkopar                                                                                                                        |
| 1923 Oct 20 | dep. Ghatkopar 4 A.M. to Mulund to Thana                                                                                                   |
| 1923 Oct 21 | dep. Thana 5 A.M. to Kolshet, Bhiwandi, dep. 5 P.M. to Padgha                                                                              |
| 1923 Oct 22 | dep. Padgha 4 P.M. to Asangaon, arv. 8 P.M.                                                                                                |
| 1923 Oct 23 | Asangaon to Shahapur, dep. 3:45 P.M. to Khardi, arv. 6:40 P.M.                                                                             |
| 1923 Oct 24 | dep. Khardi 4 A.M. to Kasara                                                                                                               |
| 1923 Oct 25 | Kasara to Igatpuri, arv. 8:45 P.M.                                                                                                         |
| 1923 Oct 26 | dep. Igatpuri 4 P.M. to Ghoti                                                                                                              |
| 1923 Oct 27 | dep. Ghoti 3 A.M. to Bari; to Bhandardara by car, arv. 1:30 P.M.; ret. to Bari in the evening                                              |
| 1923 Oct 28 | Bari to Rajur                                                                                                                              |
| 1923 Oct 29 | dep. Rajur 4 A.M. to Akola, arv. 3 P.M.                                                                                                    |
| 1923 Oct 30 | dep. Akola 3:30 A.M. to Sangamner to Nimbgaon Jali, arv. 9 P.M.                                                                            |
| 1923 Oct 31 | dep. Nimbgaon Jali 10 A.M. to Loni; dep. 5:30 P.M. to Bableshwar, arv. sunset                                                              |
| 1923 Nov 1  | mandali sent to Sakori                                                                                                                     |
| 1923 Nov 2  | dep. Bableshwar 6:30 A.M. by truck to Ahmednagar, arv. 2 P.M.                                                                              |
|             | Karachi Trip, 1923                                                                                                                         |
| 1923 Nov 11 | dep. Ahmednagar 12:30 P.M. by train to Manmad & on                                                                                         |
| 1923 Nov 12 | in train to Jalgaon, Amalner; arv. Surat 7:30 P.M., change trains & on at 10 P.M.                                                          |
| 1923 Nov 13 | arv. Ahmedabad early morning; dep. 8:50 A.M. on Delhi Mail, Marwar at 7 P.M. & on                                                          |
| 1923 Nov 14 | arv. Hyderabad (Sind) 12:30 P.M. to Karachi, arv. 6:30 P.M., to Halt Ho Bungalow                                                           |
| 1923 Nov 22 | sail in the afternoon from Karachi to Bombay on ship Vita                                                                                  |
| 1923 Nov 23 | on ship touch Kutch-Mandvi, pass Dwarka at 12:30 P.M., Porbandar, arv. 4:30 P.M. & on                                                      |
| 1923 Nov 24 | arv. Bombay, by train to Khandala, on foot & by car to Lonavla                                                                             |
| 1923 Nov 29 | dep. Lonavla 8:30 P.M. by train to Poona                                                                                                   |
| 1923 Nov 30 | Poona to Sholapur                                                                                                                          |
| <u> </u>    |                                                                                                                                            |