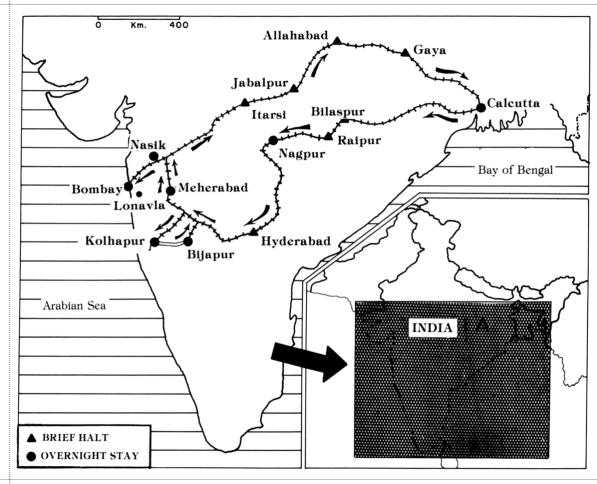

1924 Aug 1?

1924 Aug 2

Bombay to Poona

Start by train from Poona ~noon

| 1924 Aug 3           | arv. Raichur to Madras, arv. 9:30 P.M.                                                                   |
|----------------------|----------------------------------------------------------------------------------------------------------|
| 1924 Aug 5           | dep. Madras 6:30 P.M. to Mettupalaiyam                                                                   |
| 1924 Aug 6           | dep. Mettupalaiyam 12:45 P.M. to Ooty, arv. 3:30 P.M.; dep. 6:20 P.M. to Coonoor, arv. 7:45 P.M.         |
| 1924 Aug 7           | dep. Coonoor 7:20 A.M. walking to Kalla; by train to Mettupalaiyam & on                                  |
| 1924 Aug 8           | arv. Madras 8:30 A.M.                                                                                    |
| 1924 Aug 9           | dep. Madras 8 A.M. by train                                                                              |
| 1924 Aug 10          | in train                                                                                                 |
| 1924 Aug 11          | arv. Calcutta 5 P.M.                                                                                     |
| 1924 Aug 12          | visit Dakshineshwar by boat; then dep. Calcutta 7:30 P.M. by train                                       |
| 1924 Aug 13          | in train to Mughal Sarai & on                                                                            |
| 1924 Aug 14          | arv. Hardwar; visit Rishikesh, Laxman Zula by car                                                        |
| 1924 Aug 15          | dep. Hardwar 9 A.M. on foot to Pathri                                                                    |
| 1924 Aug 16          | dep. Pathri 5:45 A.M. on foot to Laksar, arv. 1 P.M.                                                     |
| 1924 Aug 18          | dep. Laksar 1:30 P.M. by train to Moradabad, arv. 6 P.M.                                                 |
| 1924 Aug 19          | Moradabad to Lucknow & on                                                                                |
| 1924 Aug 20          | in train to Jhansi, Bhopal                                                                               |
| 1924 Aug 21          | dep. Bhopal by train                                                                                     |
| 1924 Aug 22          | arv. Ratlam & on to Baroda, arv. 8 P.M.                                                                  |
| 1924 Aug 24          | dep. Baroda 10 P.M. by train                                                                             |
| 1924 Aug 25          | in train to Nagda, Ratlam, Ujjain, arv. 1 P.M.; dep. 4 P.M. to Mortakka, arv. 10 P.M.                    |
| 1924 Aug 26          | Mortakka by bullock cart to Mandhata (Omkareshwar); ret. Mortakka, arv. 10 P.M., dep. by train to Baroda |
| 1924 Aug 27          | Ratlam to Baroda, arv. 8 P.M.                                                                            |
| 1924 Aug 28          | dep. Baroda 4 P.M. walking to Pavagarh                                                                   |
| 1924 Aug 29          | Pavagarh to Baroda, arv. 8:15 p.m.                                                                       |
| 1924 Aug 30          | Baroda to Broach                                                                                         |
| 1924 Sep 9           | Broach to Bombay                                                                                         |
| 1924 Sep             | Possibly Bombay to Ahmednagar                                                                            |
| 1924 Sep 13          | may have been in Ahmednagar and went to Poona from there                                                 |
| 1924 Sep 14          | Bombay by train to Poona, Londa, Castle Rock, Marmagao, by boat to Panjim (for 3 days)                   |
| 1924 Sep ~19         | ret. to Bombay                                                                                           |
| 1924 Oct-Nov         | Frequent visits to Ahmednagar from Bombay                                                                |
| 1924 Nov 2           | at Ahmednagar, going to Poona                                                                            |
| 1924 Nov 7           | at Bombay, going to Poona                                                                                |
| 1924 Nov 18          | at Meherabad; one week of silence                                                                        |
| 1924 Dec 1st<br>week | Meherabad to Bombay, Bharucha Building                                                                   |
|                      |                                                                                                          |