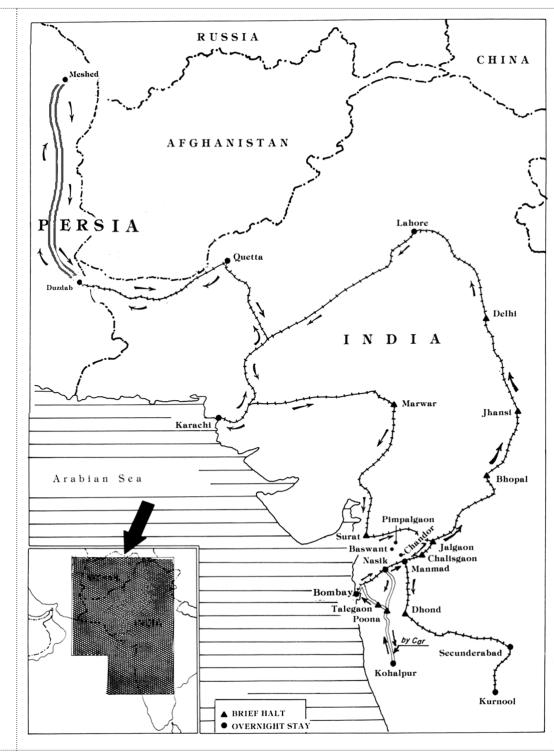

| 1923 Nov 31   | dep. Sholapur by night train                                                                                          |
|---------------|-----------------------------------------------------------------------------------------------------------------------|
| 1923 Dec 1    | arv. Dhond 4 A.M. & on to Visapur to Akolner                                                                          |
| 1923 Dec 2    | dep. Akolner evening walking to Meherabad, arv. late at night                                                         |
| 1923 Dec end, | Meherabad to Poona for 1–2 days & ret. to Meherabad                                                                   |
| 1923 Dec 31   | Meherabad to Ahmednagar railway station; dep. by morning train to Bombay, arv. evening; Bharucha Building stay begins |
| 1924 Jan      | in Bombay, Bharucha Building                                                                                          |
|               | Persia Trip, 1924                                                                                                     |
| 1924 Feb 22   | sail from Bombay 7:30 A.M. on ship Varela to Karachi                                                                  |
| 1924 Feb ~23  | arv. Karachi & continue on by sea                                                                                     |
| 1924 Feb ~26  | arv. Bushire, via Bahrain                                                                                             |
| 1924 Mar ~4   | Bushire by ship Baroja to Bandar Abbas, Bahrain, Lingeh, Henjam, Muscat & on                                          |
| 1924 Mar 7    | arv. Karachi                                                                                                          |
| 1924 Mar ~13  | Karachi to Hyderabad (Sind), Lucknow, Raxaul, Maghar                                                                  |
| 1924 Mar ~17  | Maghar to Kanpur                                                                                                      |
| 1924 Mar ~18  | Kanpur to Itarsi                                                                                                      |
| 1924 Mar ~24  | Itarsi to Meherabad                                                                                                   |
| 1924 Apr      | Ghamela Yoga at Meherabad                                                                                             |
| 1924 May 3    | visit Happy Valley & ret.                                                                                             |
| 1924 May 20   | Upasni Maharaj's birthday                                                                                             |
| 1924 May 26   | dep. Meherabad 5:30 A.M. by car to Toka to Aurangabad                                                                 |
| 1924 May 27   | dep. Aurangabad 5 A.M. to Ghodegaon to Meherabad                                                                      |
|               | Quetta Trip, 1924                                                                                                     |
|               |                                                                                                                       |

| 1924 Jun 2 | dep. Meherabad by train to Manmad, arv. 12:30 P.M., to Deolali, dep. 4:30 P.M. by tonga to Lahavit, arv. sunset; by train to Igatpuri & on |
|------------|--------------------------------------------------------------------------------------------------------------------------------------------|
| 1924 Jun 3 | arv. Bombay                                                                                                                                |
| 1924 Jun 6 | dep. Bombay by train                                                                                                                       |
| 1924 Jun 7 | in train to Ahmedabad, Marwar & on                                                                                                         |
| 1924 Jun 8 | arv. Hyderabad (Sind) & on                                                                                                                 |
| 1924 Jun 9 | to Sibi to Quetta, arv. 5 P.M.                                                                                                             |

|             | All-India Tour, 1924          |
|-------------|-------------------------------|
| 1924 Jul 25 | arv. Bombay                   |
| 1924 Jul 21 | dep. Karachi by train         |
| 1924 Jul 18 | visit Manghopir by car        |
| 1924 Jul 17 | arv. Karachi                  |
| 1924 Jul 16 | Quetta to Mach & on by train  |
| 1924 Jun 15 | Sukkur to Quetta, arv. 5 P.M. |
| 1924 Jun 14 | Quetta to Sukkur              |
|             |                               |