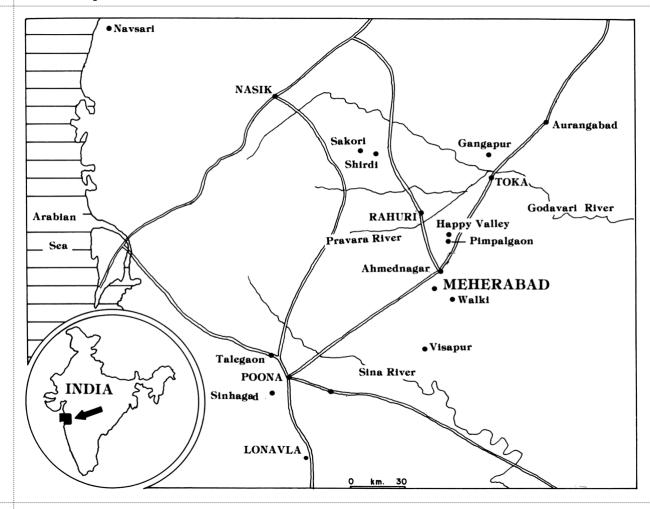

| 1924 Dec 13 | at Bombay                                                                                         |
|-------------|---------------------------------------------------------------------------------------------------|
| 1924 Dec    | Bombay to Belgaum                                                                                 |
| 1924 Dec    | Belgaum to Bombay                                                                                 |
|             |                                                                                                   |
| 1925 Jan    | at Bharucha Building, Bombay                                                                      |
| 1925 Jan 11 | at Bombay; writes to Ghani that he intends to come to Poona in a few days for a visit             |
| 1925 Jan 25 | Bombay to Meherabad                                                                               |
| 1925 Apr 14 | dep. Meherabad 5 P.M. by train to Bombay                                                          |
| 1925 Apr 17 | dep. Bombay at night by train                                                                     |
| 1925 Apr 18 | arv. Ahmednagar, 7:30 A.M., by tonga to Meherabad                                                 |
| 1925 Apr 23 | dep. Meherabad to Ahmednagar railway station, dep. by 5:30 P.M. train to Bombay                   |
| 1925 Apr 24 | dep. Bombay by night train                                                                        |
| 1925 Apr 25 | arv. Meherabad morning                                                                            |
| 1925 Apr 30 | dep. Meherabad afternoon to Dhond; ret. to Ahmednagar by train, arv. 9:30 P.M.                    |
| 1925 May 3  | Meherabad to Bombay                                                                               |
| 1925 May 5  | dep. Bombay at night                                                                              |
| 1925 May 6  | arv. Meherabad                                                                                    |
| 1925 May 22 | dep. Meherabad 6:30 A.M. by train to Visapur; dep. by 6:30 P.M. train to Talegaon, arv. at night. |
| 1925 May 24 | dep. Talegaon early morning to Meherabad, arv. 1 P.M.                                             |
| 1925 Jun 4  | dep. Meherabad to Ahmednagar railway station, dep. 5:30 P.M. train to Bombay                      |
| 1925 Jun 12 | arv. Meherabad, 10:30 p.m.                                                                        |
| 1925 Jun 17 | visit Dahigaon, 10 miles from Meherabad                                                           |
| 1925 Jun 18 | dep. Meherabad evening by train to Poona                                                          |
| 1925 Jun 19 | Poona to Meherabad                                                                                |
| 1925 Jul 10 | Silence begins                                                                                    |
| 1925 Jul 13 | Writing the book begins                                                                           |
| 1925 Aug 17 | Tajuddin Baba dies                                                                                |
| 1925 Nov 10 | first dhuni lit                                                                                   |
| 1925 Dec    | at Meherabad                                                                                      |
|             |                                                                                                   |
| 1926 Jan    | at Meherabad                                                                                      |
| 1926 Feb 27 | Jamshed dies                                                                                      |
| 1926 May 23 | dep. Meherabad 4:30 P.M. by bus to Rahuri, via Dehre; ret. to Meherabad, arv. 9:30 P.M.           |
| 1926 Jul 30 | dep. Meherabad 1 Р.м. by bus to Happy Valley; ret. to Meherabad, arv. 3 Р.м.                      |
| 1926 Aug 28 | afternoon visit by bus to Machi Bagh in Ahmednagar; ret. to Meherabad, arv. 5 P.M.                |
| 1926 Sep 21 | dep. Meherabad 10 A.M. on foot to visit Walki; ret. ~3:30 P.M.                                    |
| 1926 Oct 4  | visit Ahmednagar, 6:30 P.M. to 8 P.M.                                                             |